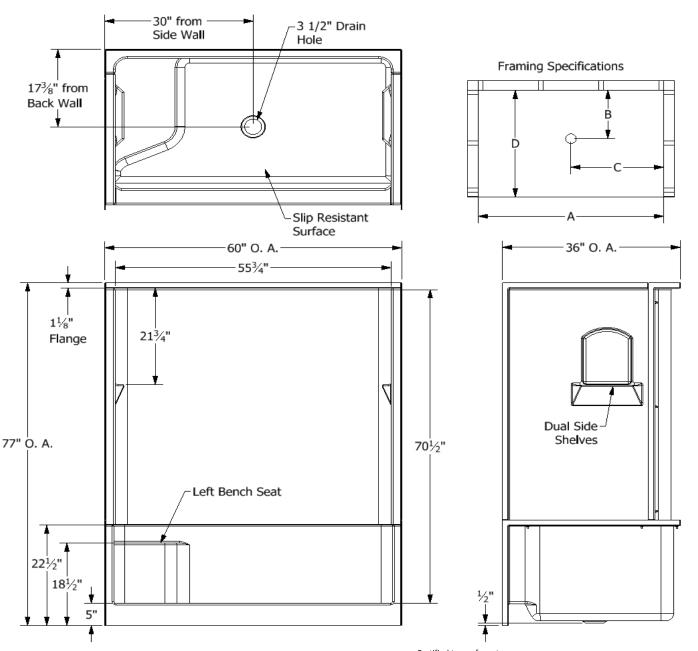

## **Diamond Tub & Showers Spec Sheet**

Model: SRLB4 603677 R/L (Left Shown)

## Description: Four Piece Remodeler Shower Unit with Left/Right Bench

Seat

## **Specifications**

| Model #           | Material               | Wall Finish | Pieces | Drain | Threshold<br>Height | Net Weight<br>Lbs. |
|-------------------|------------------------|-------------|--------|-------|---------------------|--------------------|
| SRLB4 603677      | Fiberglass/<br>Gelcoat | Smooth      | 4      | С     | 5"                  |                    |
| Enclosure Opening |                        |             |        |       |                     |                    |
| Width             | Height                 |             |        |       |                     |                    |
| 55 3/4"           | 70 1/2"                |             |        |       |                     |                    |

## Framing Dimensions

| Α   | В       | С   | D   |
|-----|---------|-----|-----|
| 60" | 17 3/8" | 30" | 36" |

Certified to conform to HUD/UM73b,ANSI Z124.1, and ASTM E- 162 Flame Spread Rating 200 or less and is under a program of factory inspection.